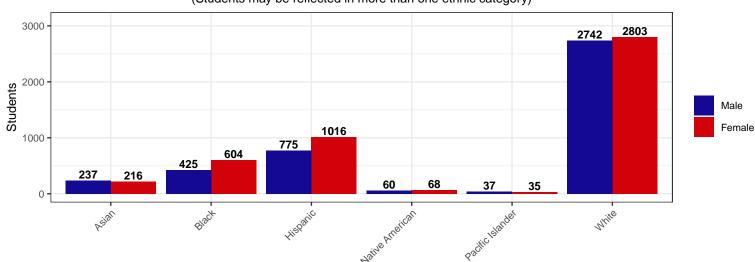

## Students by Ethnicity/Gender in Fall of 2022 (Students may be reflected in more than one ethnic category)