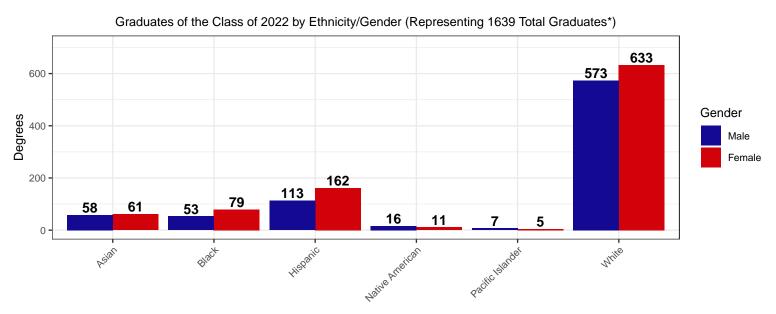

## Students by Ethnicity/Gender in Fall of 2022 (Students may be reflected in more than one ethnic category)