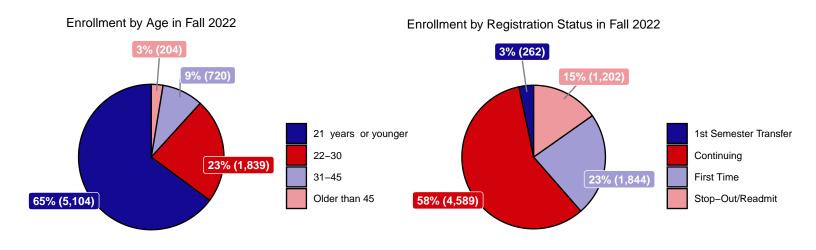

pose of this document is to highlight the College's enrollment, demographics, and student success. Graphs provide information on various aspects of the College from Fall 2020 through Fall 2022. All information is derived from the Student Unit Record Enrollment (SURE) file, the SURE Degrees Awarded file, and Institutional Research reports in the Employee Information Hub.

## Enrollment by Grade Level in Fall of 2022



Freshman are students who have earned fewer than 30 college level credits. Sophomores have earned 30 or more.

## Total Students by Enrollment Status\* 7500 Total Students 4659 Status 4039 3994 5000 Full-time Part-time 2500 3997 3845 3903 0 Fall 2020 Fall 2022





## Students by Ethnicity/Gender in Fall of 2022 (Students may be reflected in more than one ethnic category)