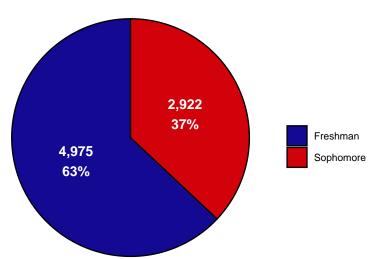

## Enrollment by Grade Level in Fall of 2022

Freshman are students who have earned fewer than 30 college level credits. Sophomores have earned 30 or more.