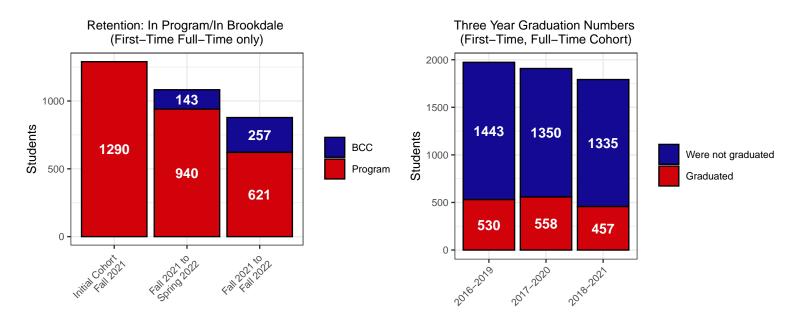

se of this document is to highlight the College's enrollment, demographics, and student success. Graphs provide information on various aspects of the College from Fall 2020 through Fall 2022. All information is derived from the Student Unit Record Enrollment (SURE) file, the SURE Degrees Awarded file, and Institutional Research reports in the Employee Information Hub.

## Enrollment by Grade Level in Fall of 2022



Freshman are students who have earned fewer than 30 college level credits. Sophomores have earned 30 or more.

## Total Students by Enrollment Status\* 7500 Total Students 4659 Status 4039 3994 5000 Full-time Part-time 2500 3997 3845 3903 0 Fall 2020 Fall 2022





## Students by Ethnicity/Gender in Fall of 2022 (Students may be reflected in more than one ethnic category)