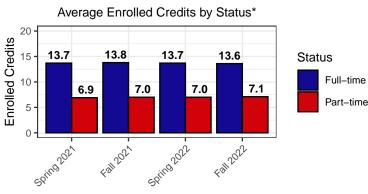

## Total Students by Enrollment Status\* 7500 Total Students 4659 Status 4039 3994 5000 Full-time Part-time 2500 3997 3845 3903 0 Fall 2020 Fall 2022