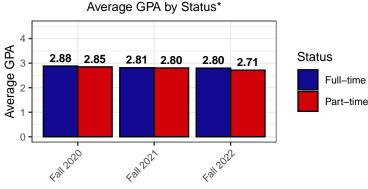

## **SBROOKDALE**

This is the Brookdale Community College profile. The purpose of this document is to highlight the College's enrollment, demographics, and student success. Graphs provide information on various aspects of the College from Fall 2020 through Fall 2022. All information is derived from the Student Unit Record Enrollment (SURE) file, the SURE Degrees Awarded file, and Institutional Research reports in the Employee Information Hub.

## Enrollment by Grade Level in Fall of 2022



Freshman are students who have earned fewer than 30 college level credits. Sophomores have earned 30 or more.

## Total Students by Enrollment Status\* 7500 Total Students 4659 Status 4039 3994 5000 Full-time Part-time 2500 3997 3845 3903 0 Fall 2020 Fall 2022





## Students by Ethnicity/Gender in Fall of 2022 (Students may be reflected in more than one ethnic category)